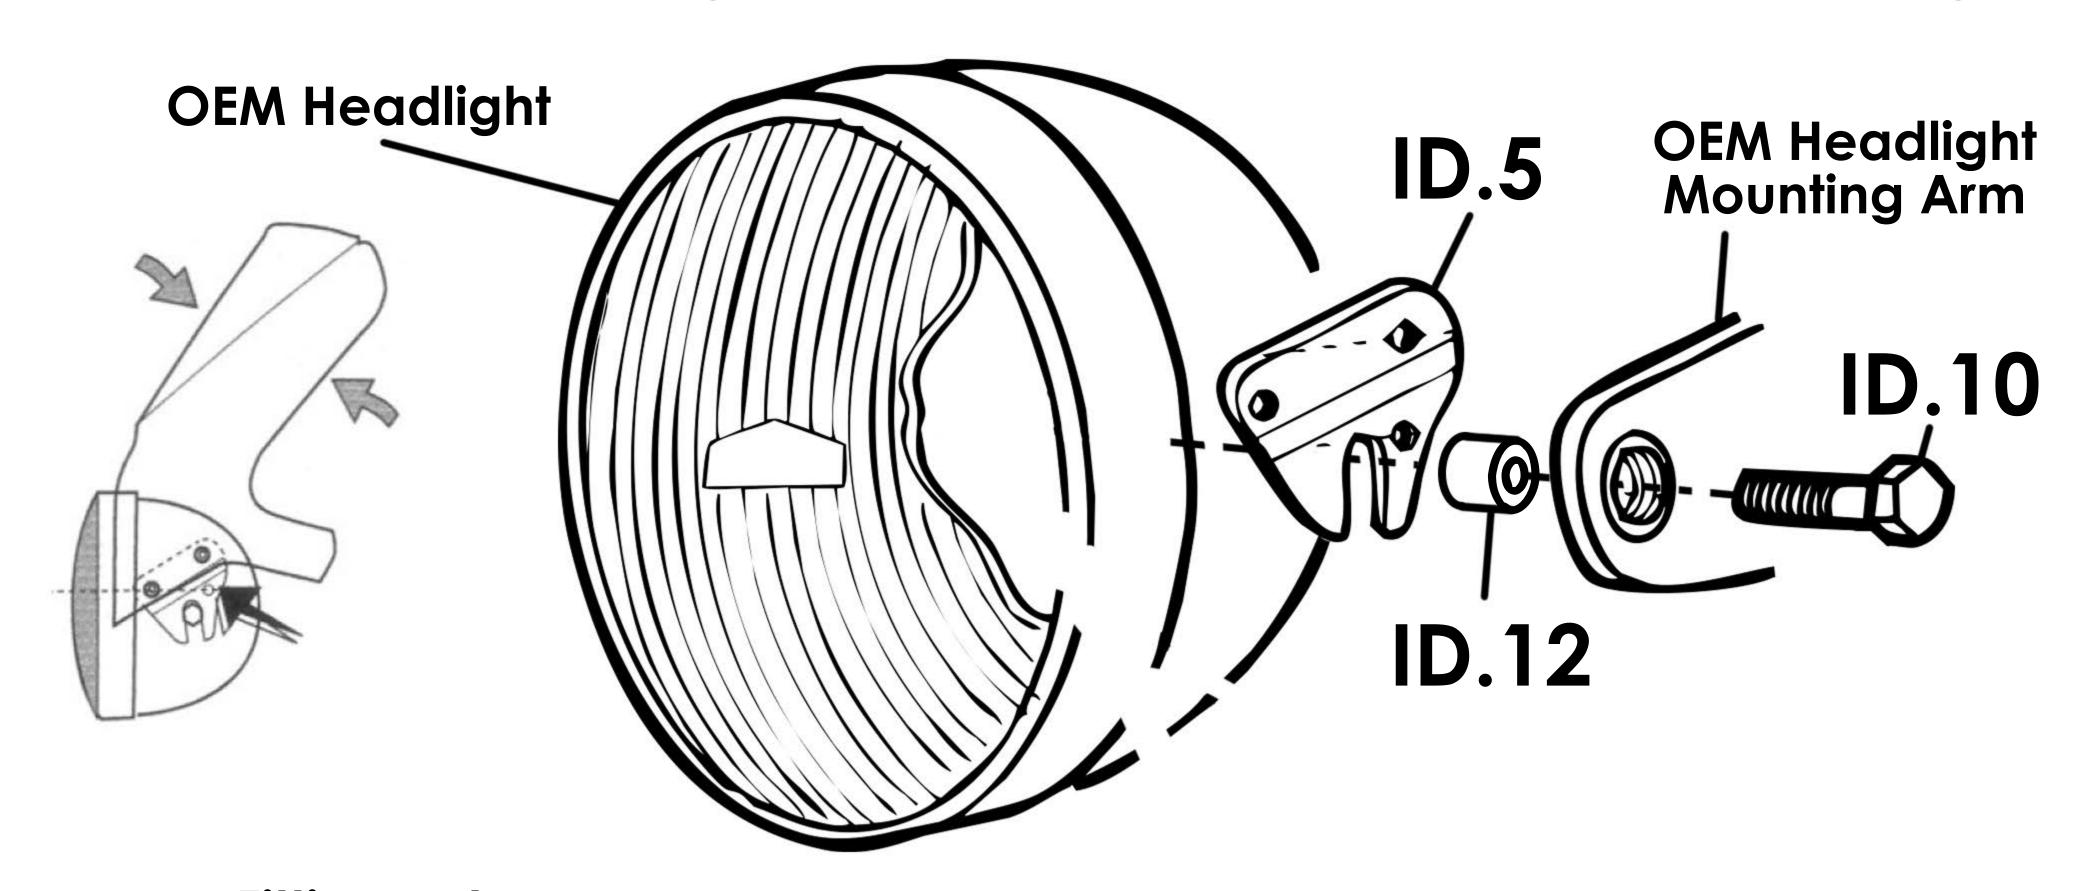

## Follow the diagrams below for assistance when fitting.

## Fitting notes:

Remove the OEM side mounting bolts (left & right) on the headlight.

Fit the Fly Screen to the Metal Brackets (ID.5) using the M6 x 8mm Bolts (ID.6) & M6 Plastic Washers (ID.8).

The Fly Sceen is then fitted as shown in the diagram above.